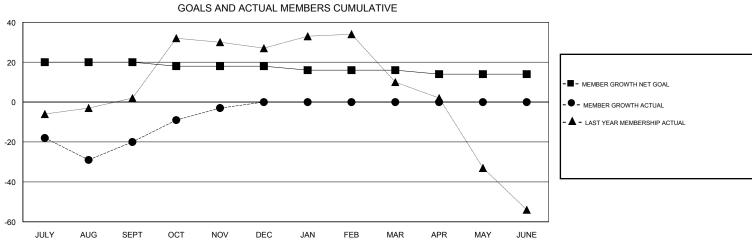

## MONTHLY MEMBERSHIP PROGRESS REPORT

District 26 M3

Results as of: 11/30/2017

## JOE AL PICONE **LOCATION MISSOURI GMT CA** Clubs Members RESULTS FOR 2017-2018 RESULTS FOR 2017-2018 NEW CLUB GOAL NEW CLUBS DROPPED CLUBS MEMBER GROWTH NET MEMBER GROWTH DROPPED QUARTER QUARTER GOAL ACTUAL MEMBERS ACTUAL (including transfers) 0 20 31 49 JULY/AUG/SEPT JULY/AUG/SEPT 0 -2 28 8 OCT/NOV/DEC OCT/NOV/DEC 0 0 0 -2 0 0 JAN/FEB/MAR JAN/FEB/MAR 0 0 0 -2 0 0 APR/MAY/JUNE APR/MAY/JUNE